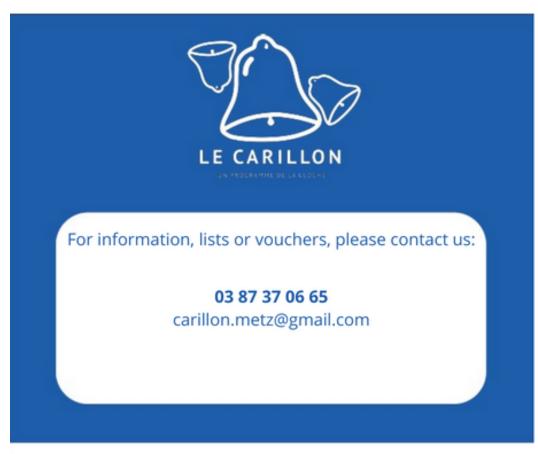

# RÉSEAU DE COMMERÇANTS SOLIDAIRES

Le Carillon à Metz is a network of caring, supportive citizens. All the merchants on the list are committed to welcoming you and providing small, everyday services. You'll find the Carillon logo and pictograms to help you recognize the shopkeeper who's doing you a favor.